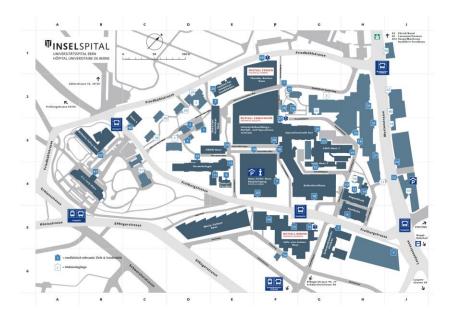

#### Operationstrakt Ost | Rosenbühlgasse 25

| Anästhesiologie und Schmerztherapie       |    |
|-------------------------------------------|----|
| ENMG                                      | G3 |
| Neurozentrum                              | G3 |
| Neurochirurgie                            | G3 |
| Neurologie                                | G3 |
| Neurologisch-neurochirurgische Poliklinik | G3 |
| Neuroradiologie                           | G3 |
| Nuklearmedizin                            | G3 |
| Radio-Onkologie                           | G3 |
| Schlaf-Wach-Epilepsie-Zentrum (SWEZ)      | G3 |

Department of Neuroradiology Rosenbühlgasse 25 3010, Bern Switzerland

Department of Neurosurgery Breisacher Straße 64 79106 Freiburg Germany

Department of Neurosurgery Breisacher Straße 64 79106 Freiburg Germany Department of Neuroradiology Rosenbühlgasse 25 3010, Bern Switzerland